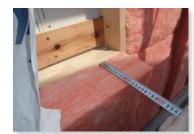

## モデルハウス概要

・建築面積 68.73㎡(20.74坪)

- 1階床面積 52.99㎡(15.99坪) 105.98㎡ (31.99坪) ・延べ床面積

2階床面積 52.99㎡ (15.99坪)

· 断熱 断熱性能 UA値(外皮平均熱貫流率) = 0.26 W/m K

> グラスウールHGW16K 105mm×3 屋根

壁 グラスウールHGW16K 105mm+105mm(付加断熱)

パフォームガード防蟻@100mm(外周立上り部)+50mm(全底面) 基礎

 $C値 = 0.56 \text{ cm}/\text{m}^2$ ・相当すき間面積

• 窓 樹脂サッシャトリプルガラス(アルゴンガス封入)南面日射取得型

•空調 冷暖房 ヒートポンプエアコン(ダクト送風式)

> 換気 第一種換気(全熱交換型) エコキュート 370リットル

・太陽光発電 太陽光パネル 6.6 k W

# 冷暖房エネルギーを少なくする

断熱材を厚く、高性能樹脂サッシを使用することで、外気温に左右されにくい室内環境になります。

断熱材 (天井) HGW105× 3

· 給湯

断熱材 (壁内) HGW105

断熱材 (付加断熱) HGW105

断熱材 (基礎) 基礎外 t 100 土間下 t