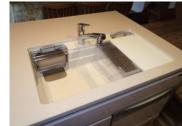

5.99坪)

· 断熱 断熱性能 UA値(外皮平均熱貫流率) = 0.26 W/m K

> グラスウールHGW16K 105mm×3 屋根

壁 グラスウールHGW16K 105mm+105mm(付加断熱)

パフォームガード防蟻@100mm(外周立上り部)+50mm(全底面) 基礎

 $C値 = 0.56 \text{ cm}/\text{m}^2$ ・相当すき間面積

• 窓 樹脂サッシャトリプルガラス(アルゴンガス封入)南面日射取得型

•空調 冷暖房 ヒートポンプエアコン(ダクト送風式)

> 換気 第一種換気(全熱交換型) エコキュート 370リットル

・太陽光発電 太陽光パネル 6.6 k W





# 冷暖房エネルギーを少なくする

断熱材を厚く、高性能樹脂サッシを使用することで、外気温に左右されにくい室内環境になります。



断熱材 (天井) HGW105× 3

· 給湯



断熱材 (壁内) HGW105



断熱材 (付加断熱) HGW105



断熱材 (基礎) 基礎外 t 100 土間下 t

## 素材について

経年と共にあじわい深くなる素材を各所に使用しました。



外壁材(南北面)杉板



塗布剤(木材保護塗料)



外壁材 (東西面)



天井材、建具 天井板(ツガ)建具(ナ



塗布剤(グロスクリアオイル)



壁、天井クロス 2階寝室 多目的ホール 卵から生まれた調湿ペー



床材(ナラ)



塗布剤(蜜ロウワックス)

### 室内環境へコントロール

2台の天井埋込エアコンにより室内環境をコントロール。空気の流れを作るために各所にガラリ設置。



天井埋込エアコン



天井裏ダクト

## Ⅱ列型プランで子供と一緒に家事

3層シンクで、「洗う、調理、片付ける」をスムーズにはかどります。







Ⅱ列型プラン (ワイド・スリムタイプ)

#### 「トオリドマ」

リビングにつながる土間は空間を広く豊かにし、使い方次第では趣味のスペースや収納、将来的には浴室などの水廻りを配置することができます。





サーフボードや自転車を配置してみました。 ペットの居場所やテーブルを置いてお友達とおしゃべりなど多様な使い方が可能<sup>\*</sup>