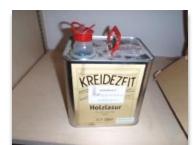

## 素材について

経年と共にあじわい深くなる素材を各所に使用しました。

外壁材(南北面)杉板

塗布剤(木材保護塗料)

外壁材 (東西面)

天井材、建具 天井板(ツガ)建具(ナ

塗布剤(グロスクリアオイル)

壁、天井クロス 2階寝室 多目的ホール 卵から生まれた調湿ペー

床材(ナラ)

塗布剤(蜜ロウワックス)