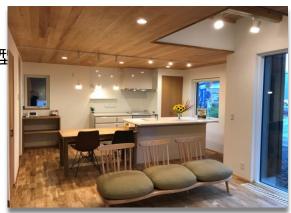

### 室内環境へコントロール

2台の天井埋込エアコンにより室内環境をコントロール。空気の流れを作るために各所にガラリ設置。

天井埋込エアコン

天井裏ダクト

## Ⅱ列型プランで子供と一緒に家事

3層シンクで、「洗う、調理、片付ける」をスムーズにはかどります。

Ⅱ列型プラン (ワイド・スリムタイプ)