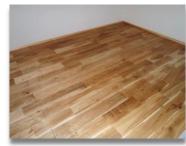

## モデルハウス概要

・建築面積 68.73㎡(20.74坪)

- 1階床面積 52.99㎡(15.99坪) 105.98㎡ (31.99坪) ・延べ床面積

2階床面積 52.99㎡ (15.99坪)

· 断熱 断熱性能 UA値(外皮平均熱貫流率) = 0.26 W/m K

> グラスウールHGW16K 105mm×3 屋根

壁 グラスウールHGW16K 105mm+105mm(付加断熱)

パフォームガード防蟻@100mm(外周立上り部)+50mm(全底面) 基礎

 $C値 = 0.56 \text{ cm}/\text{m}^2$ ・相当すき間面積

• 窓 樹脂サッシャトリプルガラス(アルゴンガス封入)南面日射取得型

•空調 冷暖房 ヒートポンプエアコン(ダクト送風式)

> 換気 第一種換気(全熱交換型) エコキュート 370リットル

・太陽光発電 太陽光パネル 6.6 k W





# 冷暖房エネルギーを少なくする

断熱材を厚く、高性能樹脂サッシを使用することで、外気温に左右されにくい室内環境になります。



断熱材 (天井) HGW105× 3

· 給湯



断熱材 (壁内) HGW105



断熱材 (付加断熱) HGW105



断熱材 (基礎) 基礎外 t 100 土間下 t

## 素材について

経年と共にあじわい深くなる素材を各所に使用しました。



外壁材(南北面)杉板



塗布剤(木材保護塗料)



外壁材 (東西面)



天井材、建具 天井板(ツガ)建具(ナ



塗布剤(グロスクリアオイル)



壁、天井クロス 2階寝室 多目的ホール 卵から生まれた調湿ペー



床材(ナラ)



塗布剤(蜜ロウワックス)

### 室内環境へコントロール

2台の天井埋込エアコンにより室内環境をコントロール。空気の流れを作るために各所にガラリ設置。



天井埋込エアコン



天井裏ダクト

## Ⅱ列型プランで子供と一緒に家事

3層シンクで、「洗う、調理、片付ける」をスムーズにはかどります。







Ⅱ列型プラン (ワイド・スリムタイプ)

#### 「トオリドマ」

リビングにつながる土間は空間を広く豊かにし、使い方次第では趣味のスペースや収納、将来的には浴室などの水廻りを配置することができます。





サーフボードや自転車を配置してみました。 ペットの居場所やテーブルを置いてお友達とおしゃべりなど多様な使い方が可能<sup>\*</sup>