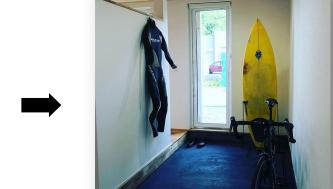

#### 「トオリドマ」

リビングにつながる土間は空間を広く豊かにし、使い方次第では趣味のスペースや収納、将来的には浴室などの水廻りを配置することができます。

サーフボードや自転車を配置してみました。 ペットの居場所やテーブルを置いてお友達とおしゃべりなど多様な使い方が可能<sup>\*</sup>