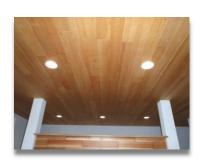

## 素材について

経年と共にあじわい深くなる素材を各所に使用しました。

外壁材(南北面)杉板

塗布剤(木材保護塗料)

外壁材 (東西面)

天井材、建具 天井板(ツガ)建具(ナ

塗布剤(グロスクリアオイル)

壁、天井クロス 2階寝室 多目的ホール 卵から生まれた調湿ペー