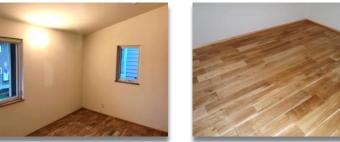

## モデルハウス概要

・建築面積 68.73㎡(20.74坪)

- 1階床面積 52.99㎡(15.99坪) 105.98㎡ (31.99坪) ・延べ床面積

2階床面積 52.99㎡ (15.99坪)

· 断熱 断熱性能 UA値(外皮平均熱貫流率) = 0.26 W/m K

> グラスウールHGW16K 105mm×3 屋根

壁 グラスウールHGW16K 105mm+105mm(付加断熱)

パフォームガード防蟻@100mm(外周立上り部)+50mm(全底面) 基礎

 $C値 = 0.56 \text{ cm}/\text{m}^2$ ・相当すき間面積

• 窓 樹脂サッシャトリプルガラス(アルゴンガス封入)南面日射取得型

•空調 冷暖房 ヒートポンプエアコン(ダクト送風式)

> 換気 第一種換気(全熱交換型) エコキュート 370リットル

・太陽光発電 太陽光パネル 6.6 k W





# 冷暖房エネルギーを少なくする

断熱材を厚く、高性能樹脂サッシを使用することで、外気温に左右されにくい室内環境になります。



断熱材 (天井) HGW105× 3

· 給湯



断熱材 (壁内) HGW105



断熱材 (付加断熱) HGW105



断熱材 (基礎) 基礎外 t 100 土間下 t

## 素材について

経年と共にあじわい深くなる素材を各所に使用しました。



外壁材(南北面)杉板



塗布剤(木材保護塗料)



外壁材 (東西面)



天井材、建具 天井板(ツガ)建具(ナ



塗布剤(グロスクリアオイル)



壁、天井クロス 2階寝室 多目的ホール 卵から生まれた調湿ペー



床材(ナラ)



塗布剤(蜜ロウワックス)

### 室内環境へコントロール

2台の天井埋込エアコンにより室内環境をコントロール。空気の流れを作るために各所にガラリ設置。



天井埋込エアコン



天井裏ダクト

## Ⅱ列型プランで子供と一緒に家事

3層シンクで、「洗う、調理、片付ける」をスムーズにはかどります。







Ⅱ列型プラン (ワイド・スリムタイプ)

#### 「トオリドマ」

リビングにつながる土間は空間を広く豊かにし、使い方次第では趣味のスペースや収納、将来的には浴室などの水廻りを配置することができます。





サーフボードや自転車を配置してみました。 ペットの居場所やテーブルを置いてお友達とおしゃべりなど多様な使い方が可能<sup>\*</sup>