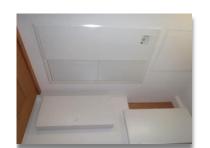

### 室内環境へコントロール

2台の天井埋込エアコンにより室内環境をコントロール。空気の流れを作るために各所にガラリ設置。

天井埋込エアコン

天井裏ダクト