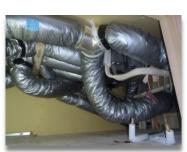

### 室内環境へコントロール

2台の天井埋込エアコンにより室内環境をコントロール。空気の流れを作るために各所にガラリ設置。

天井埋込エアコン

天井裏ダクト