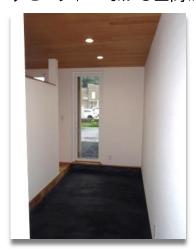

#### 「トオリドマ」

リビングにつながる土間は空間を広く豊かにし、使い方次第では趣味のスペースや収納、将来的には浴室などの水廻りを配置することができます。

サーフボードや自転車を配置してみました。 ペットの居場所やテーブルを置いてお友達とおしゃべりなど多様な使い方が可能<sup>\*</sup>