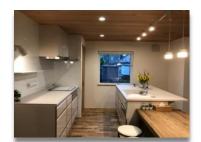

### 室内環境へコントロール

2台の天井埋込エアコンにより室内環境をコントロール。空気の流れを作るために各所にガラリ設置。

天井埋込エアコン

天井裏ダクト